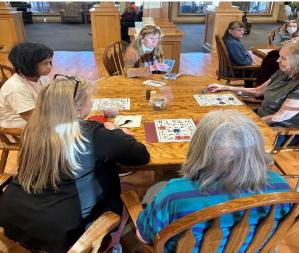

*

- The next family council meeting will be held on May 7<sup>th</sup>, in-person in Woodbury North at 5 pm. A Microsoft Teams link will be sent out for those unable to attend in person.
- Prelude receives a lot of mail daily and we place the mail in your loved one's closet. Please check and empty this out at each visit and update addresses as needed.
- Please keep an eye on your email for updates regarding Prelude's monthly support group.

# White Bear Lake East Engagement Pictures tell the story...









Joyce, Greg, Marlene













## Woodbury North Engagement

Pictures tell the story...





























## **Woodbury South Engagement**

Pictures tell the Story...























## White Bear Lake West Engagement

Pictures tell the Story...